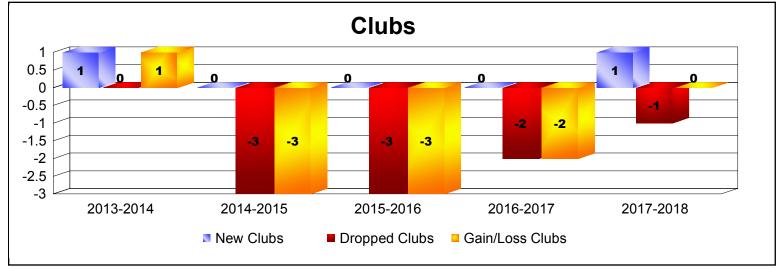

District 12 I As of June 2018 Cumulative

| Year      | New<br>Clubs | Dropped<br>Clubs | Gain/<br>Loss<br>Clubs | New<br>Members | Charter<br>Members | Reinstate<br>Members | Transfer<br>Members | Total<br>Member<br>Added | Total<br>Members<br>Dropped | Gain/<br>Loss<br>Members |
|-----------|--------------|------------------|------------------------|----------------|--------------------|----------------------|---------------------|--------------------------|-----------------------------|--------------------------|
| 2013-2014 | 1            | 0                | 1                      | 135            | 42                 | 6                    | 6                   | 189                      | -198                        | -9                       |
| 2014-2015 | 0            | -3               | -3                     | 93             | 3                  | 3                    | 9                   | 108                      | -218                        | -110                     |
| 2015-2016 | 0            | -3               | -3                     | 103            | 0                  | 4                    | 8                   | 115                      | -196                        | -81                      |
| 2016-2017 | 0            | -2               | -2                     | 110            | 1                  | 8                    | 8                   | 127                      | -139                        | -12                      |
| 2017-2018 | 1            | -1               | 0                      | 114            | 28                 | 7                    | 3                   | 152                      | -185                        | -33                      |
| Average   | 0            | -2               | -1                     | 111            | 15                 | 6                    | 7                   | 138                      | -187                        | -49                      |