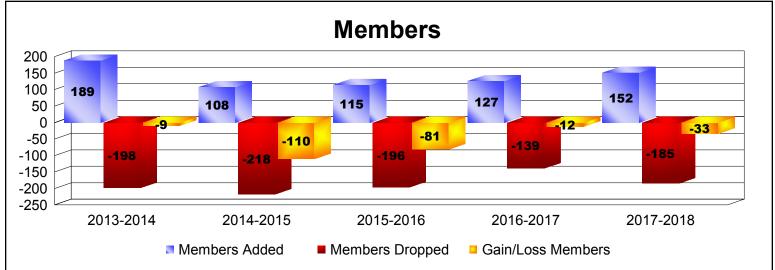

District 12 I As of June 2018 Cumulative

| Year      | New<br>Clubs | Dropped<br>Clubs | Gain/<br>Loss<br>Clubs | New<br>Members | Charter<br>Members | Reinstate<br>Members | Transfer<br>Members | Total<br>Member<br>Added | Total<br>Members<br>Dropped | Gain/<br>Loss<br>Members |
|-----------|--------------|------------------|------------------------|----------------|--------------------|----------------------|---------------------|--------------------------|-----------------------------|--------------------------|
| 2013-2014 | 1            | 0                | 1                      | 135            | 42                 | 6                    | 6                   | 189                      | -198                        | -9                       |
| 2014-2015 | 0            | -3               | -3                     | 93             | 3                  | 3                    | 9                   | 108                      | -218                        | -110                     |
| 2015-2016 | 0            | -3               | -3                     | 103            | 0                  | 4                    | 8                   | 115                      | -196                        | -81                      |
| 2016-2017 | 0            | -2               | -2                     | 110            | 1                  | 8                    | 8                   | 127                      | -139                        | -12                      |
| 2017-2018 | 1            | -1               | 0                      | 114            | 28                 | 7                    | 3                   | 152                      | -185                        | -33                      |
| Average   | 0            | -2               | -1                     | 111            | 15                 | 6                    | 7                   | 138                      | -187                        | -49                      |